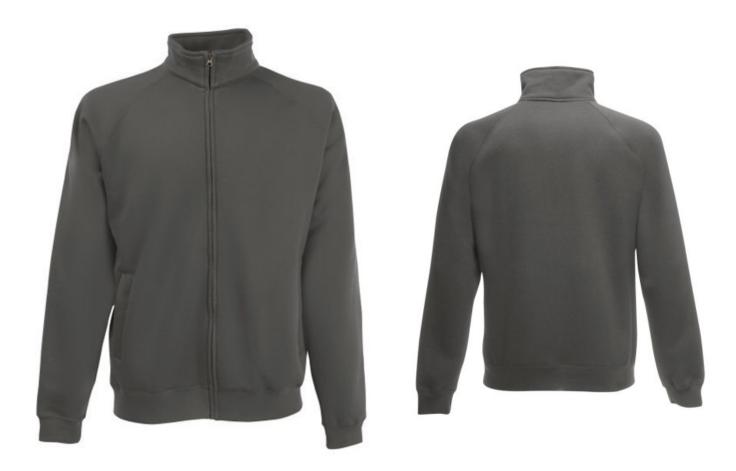

# FRUIT OF THE LOOM, CLASSIC SWEAT JACKET, CLASSIC MEN'S BUTTON-DOWN SWEATSHIRT, LIGHT GRAPHITE, L

#### **Basic informations**

Size: L

Package: 24 Length: 60 Width: 39.5 Height: 47

Size: L

Color: Bright graphite

## **Specification**

Fruit of the Loom, Classic Sweat Jacket, classic men's button-down sweatshirt, light graphite, L. Classic men's button-down sweatshirt, with metal zipper, sweatshirt is 80% cotton and 20% polyester, 280 gm / m2, for leisure and daily activities. Branding: DTG, screen printing, flex, flock